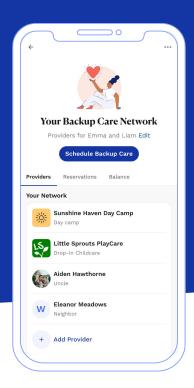

#### Explore our Care Network

Check out pre-vetted backup care providers, centers, and community programs in your area through the Wellthy's Care Network.

# **Build a Backup Care Circle**

Create a 'speed dial' of preferred options from our Care Network and your own personal contacts so they are ready when you need them.