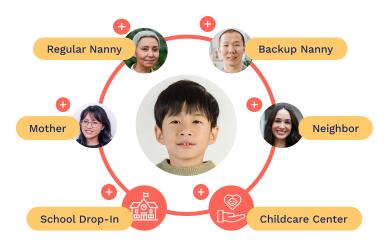

# **Build a Backup Care Circle**

Create a 'speed dial' of preferred options from our Care Network and your own personal contacts so they are ready when you need them.